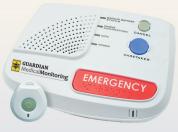

## Solutions for Independence & Safety

Personal Emergency Response System

Personal Emergency Response System with Reminders

Personal Emergency Response System **No landline needed!** 

Personal Emergency Response System with Fall Detector