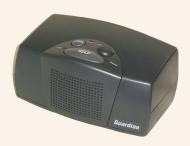

## Solutions for Independence & Safety

Personal Emergency Response System

Personal Emergency Response System with Reminders

Personal Emergency Response System **No landline needed!** 

Personal Emergency Response System with Fall Detector