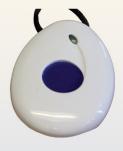

Personal Emergency Response System with Caregiver Connect

**2-way Voice Pendant** & HELP Speaker Button Caregiver Connect PERS accessory

Mobile Personal Emergency Response with GPS

Wall Mounted Help Button PERS accessory, alarm transmitter