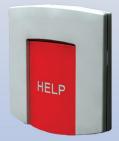

Personal Emergency Response System with Caregiver Connect

**2-way Voice Pendant** & HELP Speaker Button Caregiver Connect PERS accessory

Mobile Personal Emergency Response with GPS

Wall Mounted Help Button PERS accessory, alarm transmitter