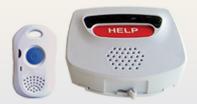

Personal Emergency Response System with Caregiver Connect

**2-way Voice Pendant** & HELP Speaker Button Caregiver Connect PERS accessory

Mobile Personal Emergency Response with GPS

Wall Mounted Help Button PERS accessory, alarm transmitter