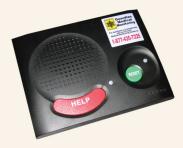

Personal Emergency Response System with Caregiver Connect

**2-way Voice Pendant** & HELP Speaker Button Caregiver Connect PERS accessory

Mobile Personal Emergency Response with GPS

Wall Mounted Help Button PERS accessory, alarm transmitter